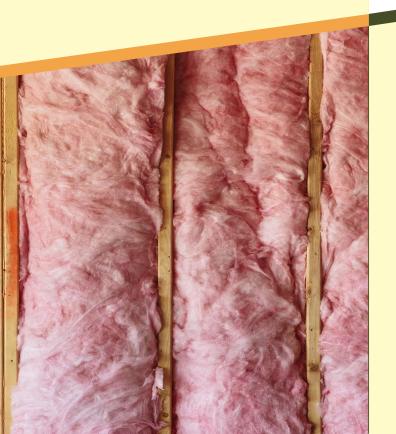

## Insulation types

- **♣** Blanket: batts and rolls
  - Unfinished walls, including foundation walls
  - > Floors and ceilings
- ♣ Foam board or rigid foam
  - Unfinished walls, including foundation walls
  - Floors and ceiling
  - Unvented low-slope roofs
- **♣** Loose-fill and blown-in
  - Enclosed existing wall or open new wall cavities
  - Unfinished attic floors
  - > Other hard-to-reach places own-in
- **♣** Sprayed foam and foamed-in-place
  - > Enclosed existing wall
  - > Open new wall cavities
  - Unfinished attic floors